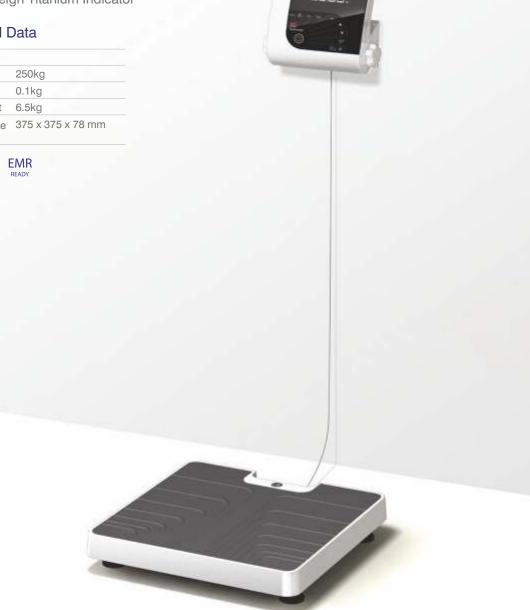

# Personal Floor Scale

### H151-00-7 (Class III)

The Healthweigh® Electronic Floor Physician Scale is designed for professional needs. The large, stand-alone **Healthweigh®** Titanium Indicator has a sturdy built-in bracket for wall, table or floor mounting.

#### **Features**

- Movement compensation technology
- BMI function
- Tare/Zero/Hold/Print
- Scroll Down/Up
- 5 digit 3/4" LCD/Positive FSTN
- · Automatic Reweigh
- Updatable firmware
- Ports: RS232 and USB
- Optional: Bluetooth
- Healthweigh<sup>®</sup>Titanium Indicator

#### **Technical Data**

| Class         |                   |
|---------------|-------------------|
| Capacity      | 250kg             |
| Graduation    | 0.1kg             |
| Total Weight  | 6.5kg             |
| Platform Size | 375 x 375 x 78 mm |